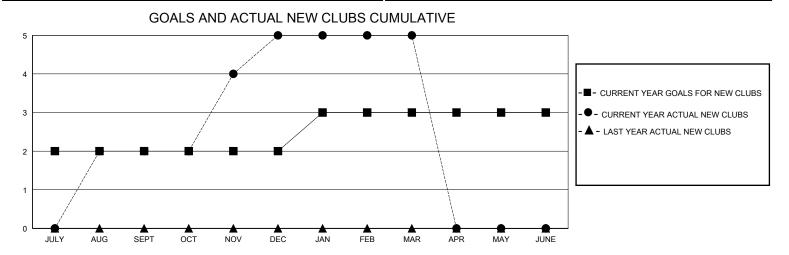

## District 3231A4

Results as of: 3/31/2024

| GMT:          |               | GMT CA      |               |                       |                        |                         |                                                    |  |
|---------------|---------------|-------------|---------------|-----------------------|------------------------|-------------------------|----------------------------------------------------|--|
|               | Club          | os          |               | Members               |                        |                         |                                                    |  |
|               | RESULTS FOR   | R 2023-2024 |               | RESULTS FOR 2023-2024 |                        |                         |                                                    |  |
| QUARTER       | NEW CLUB GOAL | NEW CLUBS   | DROPPED CLUBS | QUARTER MEME          | BER GROWTH NET<br>GOAL | MEMBER GROWTH<br>ACTUAL | DROPPED<br>MEMBERS ACTUAL<br>(including transfers) |  |
| JULY/AUG/SEPT | 2             | 2           | 3             | JULY/AUG/SEPT         | 41                     | 186                     | 102                                                |  |
| OCT/NOV/DEC   | 0             | 3           | 3             | OCT/NOV/DEC           | 0                      | 98                      | 86                                                 |  |
| JAN/FEB/MAR   | 1             | 0           | 1             | JAN/FEB/MAR           | 55                     | 94                      | 44                                                 |  |
| APR/MAY/JUNE  | 0             | 0           | 0             | APR/MAY/JUNE          | 0                      | 0                       | 0                                                  |  |