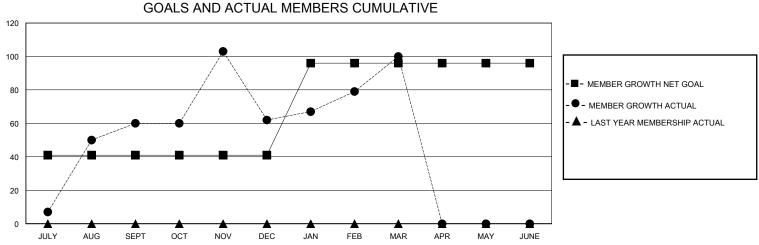

## District 3231A4

Results as of: 3/31/2024

| GMT:          |               | GMT CA      |               |                       |                        |                         |                                                    |  |
|---------------|---------------|-------------|---------------|-----------------------|------------------------|-------------------------|----------------------------------------------------|--|
|               | Club          | os          |               | Members               |                        |                         |                                                    |  |
|               | RESULTS FOR   | R 2023-2024 |               | RESULTS FOR 2023-2024 |                        |                         |                                                    |  |
| QUARTER       | NEW CLUB GOAL | NEW CLUBS   | DROPPED CLUBS | QUARTER MEME          | BER GROWTH NET<br>GOAL | MEMBER GROWTH<br>ACTUAL | DROPPED<br>MEMBERS ACTUAL<br>(including transfers) |  |
| JULY/AUG/SEPT | 2             | 2           | 3             | JULY/AUG/SEPT         | 41                     | 186                     | 102                                                |  |
| OCT/NOV/DEC   | 0             | 3           | 3             | OCT/NOV/DEC           | 0                      | 98                      | 86                                                 |  |
| JAN/FEB/MAR   | 1             | 0           | 1             | JAN/FEB/MAR           | 55                     | 94                      | 44                                                 |  |
| APR/MAY/JUNE  | 0             | 0           | 0             | APR/MAY/JUNE          | 0                      | 0                       | 0                                                  |  |